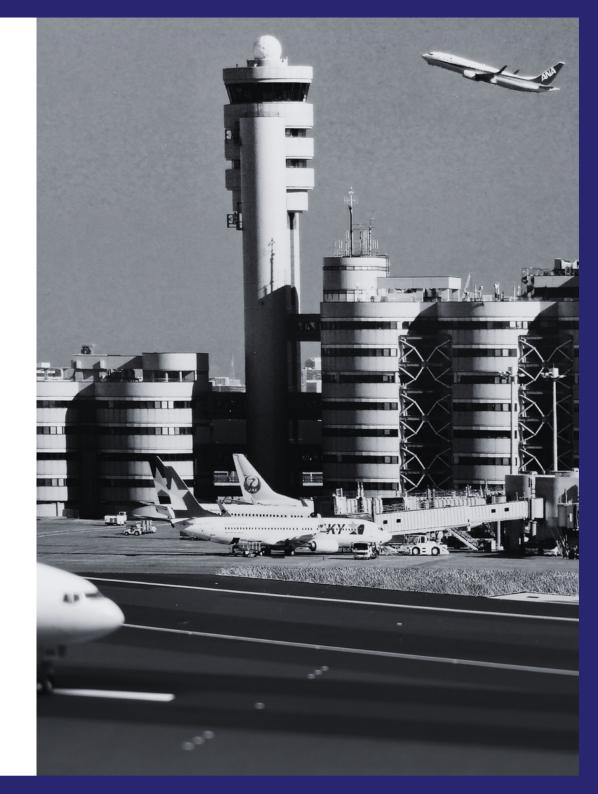

# **Airport Codes**

**Perfect for collectors** - New product series created for true collectors and aviation fans. Allows you to display models on shelves and display cases as well as take photos of them in spotters' style.

**Collecting airports** - Airport Codes sets allow you to collect airports from all over the world. They can be matched to models of different airlines from different continents. 30 airports from all over the world will be realeased in 2024.

**Super quality background** - The background of the boards is printed on high quality satin paper, which perfectly captures all the details of the photo. The images are commercially licensed for the use of our products.