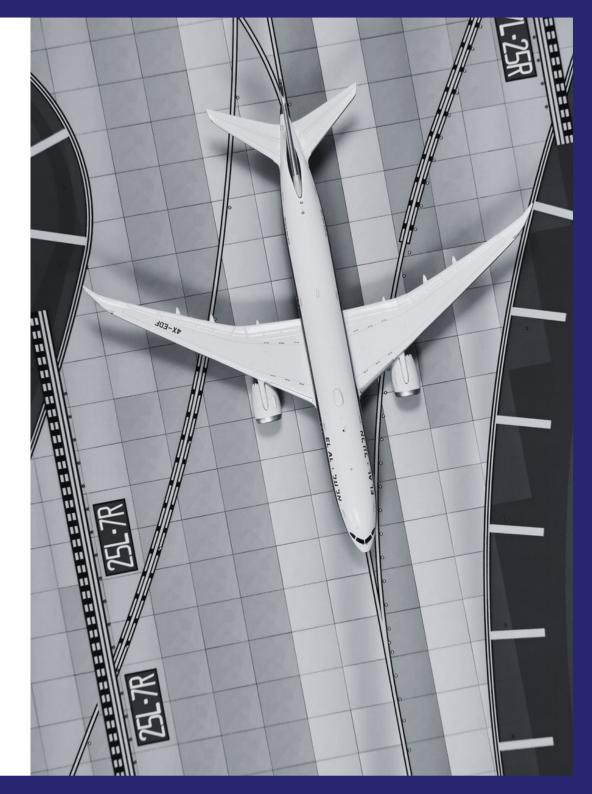

# **Airport Codes**

**Perfect for collectors** - New product series created for true collectors and aviation fans. Allows you to display models on shelves and display cases as well as take photos of them in spotters' style.

**Collecting airports** - Airport Codes sets allow you to collect airports from all over the world. They can be matched to models of different airlines from different continents. 30 airports from all over the world will be realeased in 2024.

**Easy to use set** - Unlike our other products, the set is ready to play after taking it out of the box. Simply attach the connector and connect the 2 boards. After playing, the whole set can be stored away in the box.

**Super quality background** - The background of the boards is printed on high quality satin paper, which perfectly captures all the details of the photo. The images are commercially licensed for the use of our products.