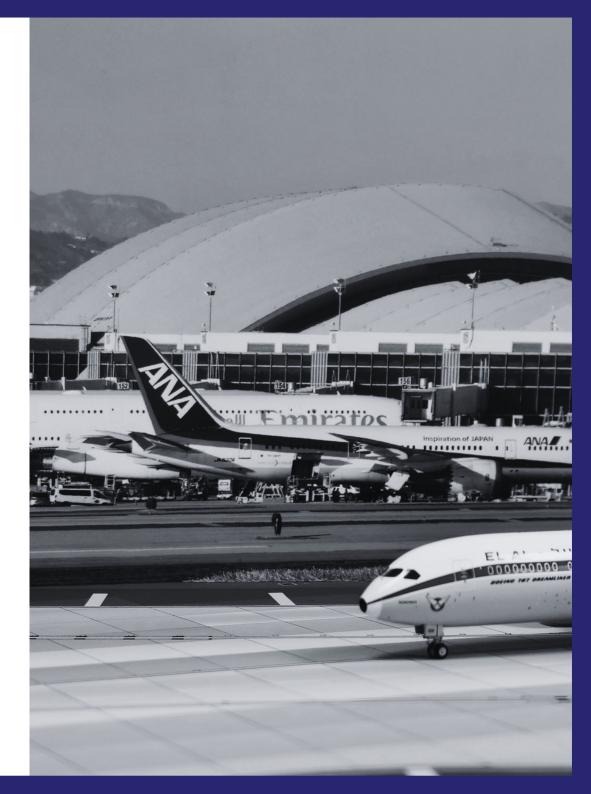

# **Airport Codes**

**Perfect for collectors** - New product series created for true collectors and aviation fans. Allows you to display models on shelves and display cases as well as take photos of them in spotters' style.

**Collecting airports** - Airport Codes sets allow you to collect airports from all over the world. They can be matched to models of different airlines from different continents. 30 airports from all over the world will be realeased in 2024.

**Super quality background** - The background of the boards is printed on high quality satin paper, which perfectly captures all the details of the photo. The images are commercially licensed for the use of our products.