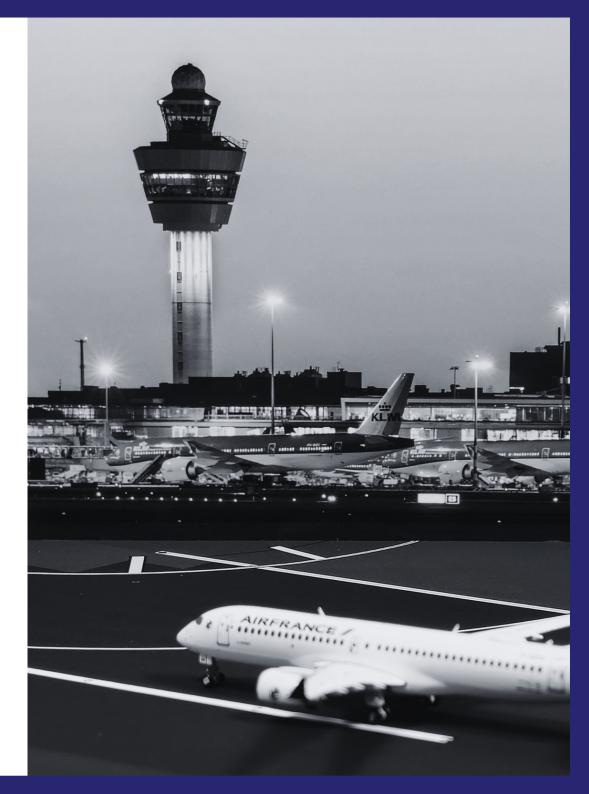

# **Airport Codes**

**Perfect for collectors** - New product series created for true collectors and aviation fans. Allows you to display models on shelves and display cases as well as take photos of them in spotters' style.

**Collecting airports** - Airport Codes sets allow you to collect airports from all over the world. They can be matched to models of different airlines from different continents. 30 airports from all over the world will be realeased in 2024.

**Super quality background** - The background of the boards is printed on high quality satin paper, which perfectly captures all the details of the photo. The images are commercially licensed for the use of our products.