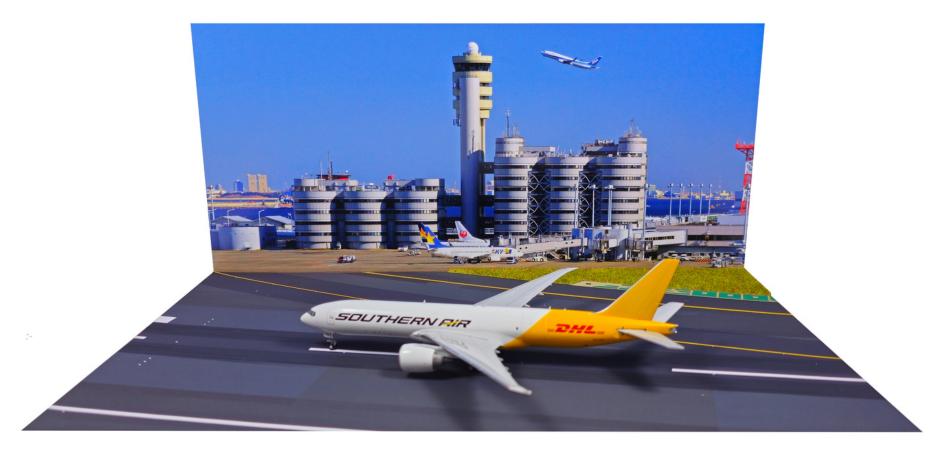

PHOTO SHOWS HND403 SET

# TOKIO HANEDA / HND

HND503 (1/500)

Layout board: 28.0x20.0 cm Background board: 28.0x12.5 cm HND403 (1/400)

Layout board : 29.7x21.0 cm Background board: 29.8x14.0 cm HND203 (1/200)

Layout board: 40.0x28.0 cm Background board: 40.0x15.5 cm