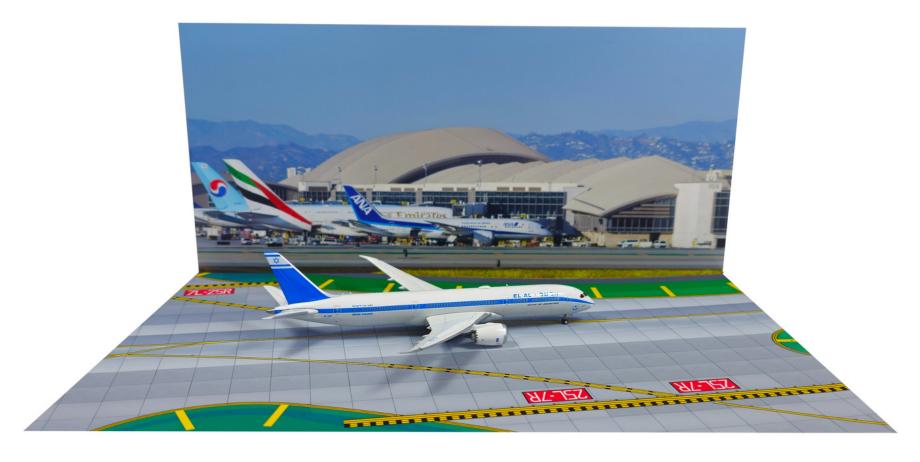

PHOTO SHOWS LAX402 SET

# LOS ANGELES / LAX

LAX502 (1/500)

Layout board: 28.0x20.0 cm Background board: 28.0x12.5 cm LAX402 (1/400)

Layout board: 29.7x21.0 cm Background board: 29.8x14.0 cm

LAX202 (1/200)

Layout board: 40.0x28.0 cm Background board: 40.0x15.5 cm