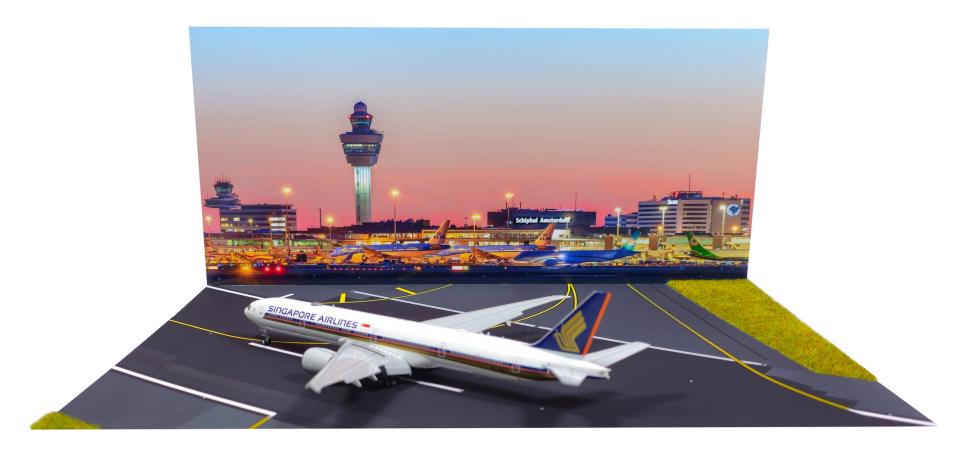

# **AMSTERDAM / AMS**

AMS501 (1/500)

Layout board : 28.0x20.0 cm Background board: 28.0x12.5 cm AMS401 (1/400)

Layout board : 29.7x21.0 cm Background board: 29.8x14.0 cm AMS201 (1/200)

Layout board: 40.0x28.0 cm Background board: 40.0x15.5 cm