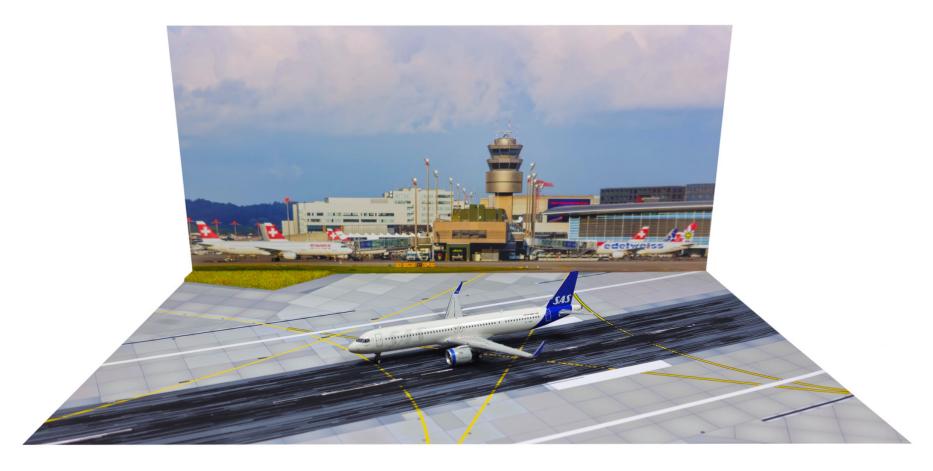

PHOTO SHOWS ZRH404 SET

# ZURICH / ZRH 004

ZRH504 (1/500)

Layout board : 28.0x20.0 cm Background board: 28.0x12.5 cm ZRH404 (1/400)

Layout board : 29.7x21.0 cm Background board: 29.8x14.0 cm ZRH204 (1/200)

Layout board : 40.0x28.0 cm Background board: 40.0x15.5 cm