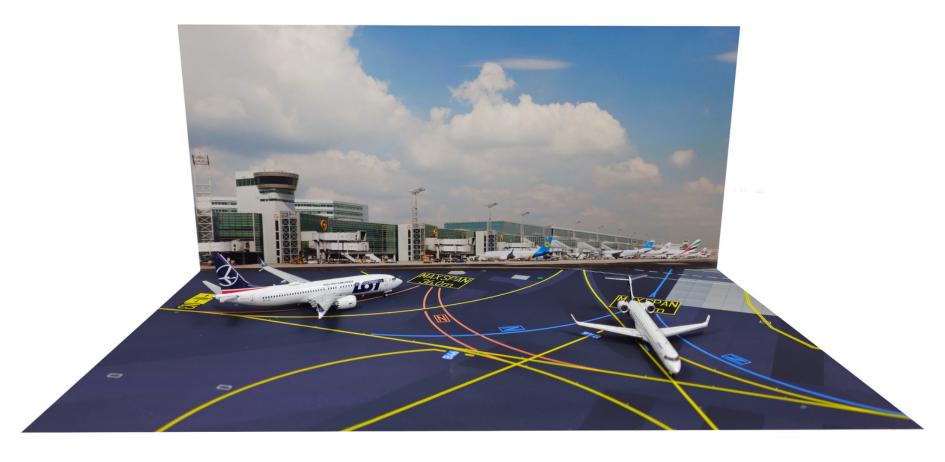

# **AMSTERDAM / AMS**

AMS501 (1/500)

Layout board : 28.0x20.0 cm Background board: 28.0x12.5 cm AMS401 (1/400)

Layout board : 29.7x21.0 cm Background board: 29.8x14.0 cm AMS201 (1/200)

Layout board: 40.0x28.0 cm Background board: 40.0x15.5 cm

The layout has been adapted to match the background as closely as possible. Depending on the set, it represents a section of runway, taxiway or stands. At each scale, the set has a different format and always accommodates min. 1 aircraft model of your choice.

Real photo of the airport, which will allow you to present your models perfectly and take spotters' photos as if you were at the real airport. The photo is printed on high quality satin paper which, together with daylight, captures the real view perfectly. Depending on the scale, the background board has a different height.

The base and background are connected by a special connector. The connection is made by magnet connector, which allows you to remove and easily store the set. The board itself contains a completely new base and allows various sets from the new series to be combined.